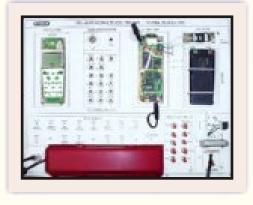

## MOBILE PHONE TRAINER With Camera

MODEL - MOBILE100C

This trainer has been designed with a view to provide practical and experimental knowledge of a Mobile Phone.

**FEATURES** 

- 1. Measurement of test point voltages.
- 2. Observation of test point Waveforms.
- 3. A detailed manual containing different practical are provided with the board.

## SPECIFICATIONS

| 1.  | Power supply requirement  | :    | 230V AC, 50 Hz for charging phone battery with adaptor           |
|-----|---------------------------|------|------------------------------------------------------------------|
| 2.  | Battery                   | :    | Built in Ni-Cd battery.                                          |
| 3.  | Technology                | :    | GSM                                                              |
| 4.  | Display                   | :    | Three lines.                                                     |
| 5.  | Phone Memory              | :    | 100 Nos.                                                         |
| 6.  | Camera                    | :    | Buitt-in Camera.                                                 |
| 7.  | Camera Resolution         | :    | VGA.                                                             |
| 8.  | Battery charging Time     | :    | 2 Hrs.                                                           |
| 9.  | Facilities                | :    | STD and ISD facility, Caller line identification                 |
| 10. | SIM card                  | :    | Pre-paid with Local service provider for Rs. 500/- airtime only. |
|     |                           |      | Recharging/renewal has to be done by customer afterwards.        |
| 11. | Test Points               | :    | 28 Nos.                                                          |
| 12. | Faults                    | :    | 14 Nos.                                                          |
| 13. | All parts are soldered on | Tags | on SINGLE PCB of size12"x9" with complete circuit diagram SCREEN |
|     | PRINTED in Multi Colour.  |      |                                                                  |